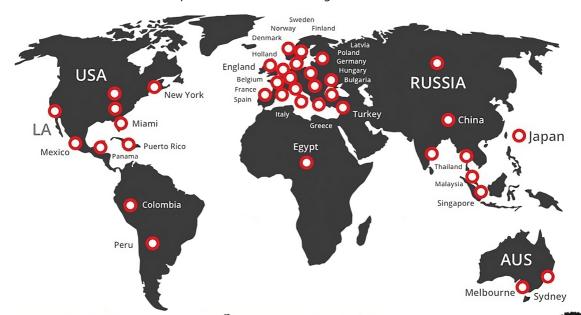

he official Toke D Keda website as well as mentions and spots on all social media platforms including Facebook, IG, Youtube, etc in the form of wall posts, reels, stories and shorts.

"I'm Not Supposed To Be Here" song will be shipped and distributed to radio stations around the world as well as record pools and night club djs accros the globe, promoting the series, book and podcast of the same name.

Massive campaign to a built-in fan base of over half a million followers on all combined platforms, massive email campaigns as well as a new podcast will be recorded in real-time, when the book and series are released, which will feature the topics of each episode and special guests that appeared in each episode.

#### Toke D Keda has performed in the following countries across 6 continents



## **TOKE D KEDA METRICS**

Youtube Views



Youtube channel views: 9,254,887M

Overall Youtube views: 40,000,000M+

| Traffic source    | Views ↓                | Watch time (hours)    | Impressions |
|-------------------|------------------------|-----------------------|-------------|
| ☐ Total           | 9,256,088              | 380,286.3             | 24,843,857  |
| YouTube search    | 3,053,564 33.0%        | 118,686.9 31.2%       | 4,763,235   |
| Playlists         | 2,082,385 22.5%        | 100,553.8 26.4%       | 12,021,097  |
| Suggested videos  | <b>1,204,478</b> 13.0% | <b>51,347.6</b> 13.5% | 6,088,099   |
| Browse features   | 939,353 10.2%          | 50,767.3 13.4%        | 1,765,241   |
| Direct or unknown | <b>718,258</b> 7.8%    | 20,889.2 5.5%         | _           |
|