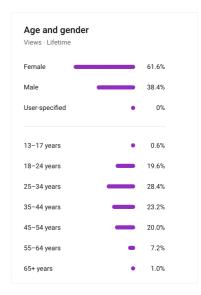

## **TOKE D KEDA METRICS**

Youtube Views

Youtube channel views: 9,254,887M

Overall Youtube views: 40,000,000M+

| Traffic source    | Views ↓                | Watch time (hours)    | Impressions |
|-------------------|------------------------|-----------------------|-------------|
| ☐ Total           | 9,256,088              | 380,286.3             | 24,843,857  |
| YouTube search    | 3,053,564 33.0%        | 118,686.9 31.2%       | 4,763,235   |
| Playlists         | 2,082,385 22.5%        | 100,553.8 26.4%       | 12,021,097  |
| Suggested videos  | <b>1,204,478</b> 13.0% | <b>51,347.6</b> 13.5% | 6,088,099   |
| Browse features   | 939,353 10.2%          | 50,767.3 13.4%        | 1,765,241   |
| Direct or unknown | <b>718,258</b> 7.8%    | 20,889.2 5.5%         | _           |
| External          | <b>716,987</b> 7.8%    | 24,822.7 6.5%         | _           |